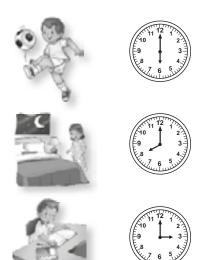

## 2. Look and answer.

- What time does he play soccer?
  He plays soccer at \_\_\_\_\_
- 2. What time does he go to bed?
- 3. What time does he do his homework?